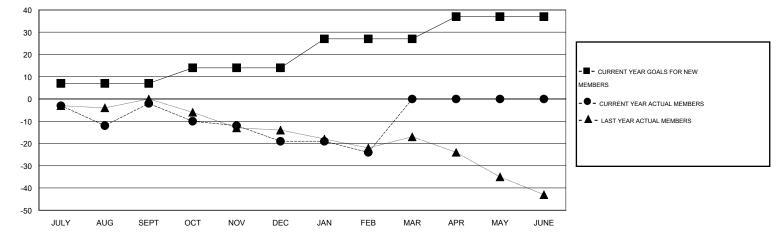

## GMT: Huck Taingahue

| LOCATION | NFW | 7FAI |  |
|----------|-----|------|--|
| LUCATION |     |      |  |

GMT CA 7

|                       |                  | Clubs     |                       |                  |               |                    | Members                             |                    |                  |
|-----------------------|------------------|-----------|-----------------------|------------------|---------------|--------------------|-------------------------------------|--------------------|------------------|
| RESULTS FOR 2015-2016 |                  |           | RESULTS FOR 2015-2016 |                  |               |                    |                                     |                    |                  |
| QUARTER               | NEW CLUB<br>GOAL | NEW CLUBS | DROPPED<br>CLUBS      | NET<br>GAIN/LOSS | QUARTER       | NEW MEMBER<br>GOAL | CHARTER AND<br>NEW MEMBERS<br>ADDED | DROPPED<br>MEMBERS | NET<br>GAIN/LOSS |
| JULY/AUG/SEPT         | 0                | 0         | 0                     | 0                | JULY/AUG/SEPT | 7                  | 27                                  | 29                 | -2               |
| OCT/NOV/DEC           | 0                | 0         | 0                     | 0                | OCT/NOV/DEC   | 7                  | 23                                  | 40                 | -17              |
| JAN/FEB/MAR           | 1                | 0         | 0                     | 0                | JAN/FEB/MAR   | 13                 | 9                                   | 14                 | -5               |
| APR/MAY/JUNE          | 0                | 0         | 0                     | 0                | APR/MAY/JUNE  | 10                 | 0                                   | 0                  | 0                |

GOALS AND ACTUAL MEMBERS CUMULATIVE

| DROPPED CLUBS: 0 | 29 CLUBS OF 42 ADDED 1 OR MORE | GENDER DISTRIBUTION   |          |  |
|------------------|--------------------------------|-----------------------|----------|--|
|                  | NEW MEMBERS                    | MALE 898 (71.33%)     |          |  |
|                  |                                | FEMALE 361 (28.67%)   |          |  |
| DROPPED MEMBERS  |                                |                       |          |  |
| DECEASED 10      | CLICK HERE FOR HEALTH          |                       | 00       |  |
| CLUB CANCELLED ( | ASSESSMENT DATA                | FAMILY UNIT MEMBERS   | 90<br>44 |  |
| OTHER 73         |                                | HEAD OF HOUSEHOLD     |          |  |
| TOTAL 83         | _                              | NON-HEAD OF HOUSEHOLD | 46       |  |